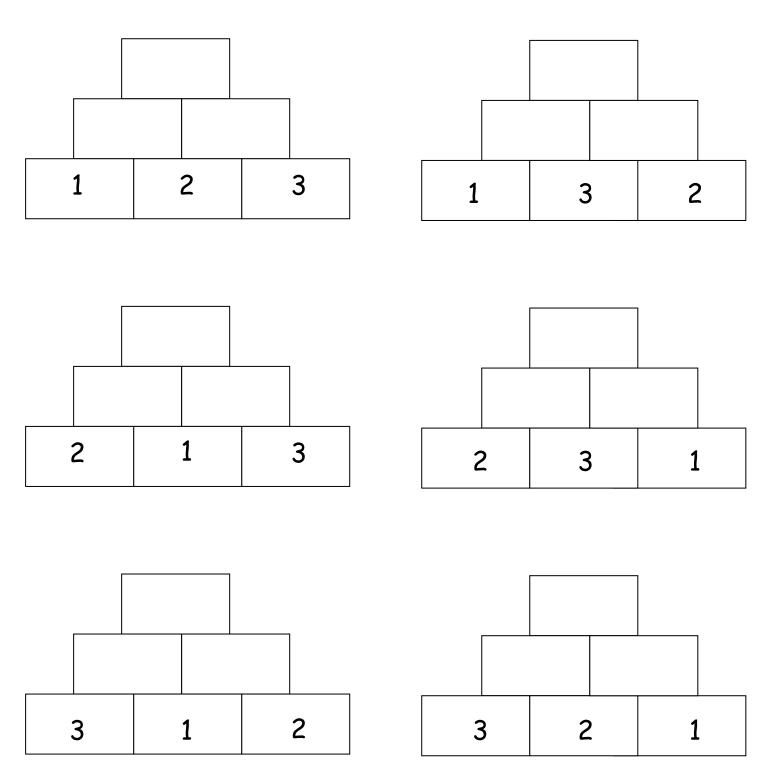

## <u>Day 2 Pyramid Investigation</u>

The numbers 1, 2 and 3 have been placed in the bottom blocks of each pyramid in a different order each time. What do you notice about the numbers at the top? Is it the same each time?