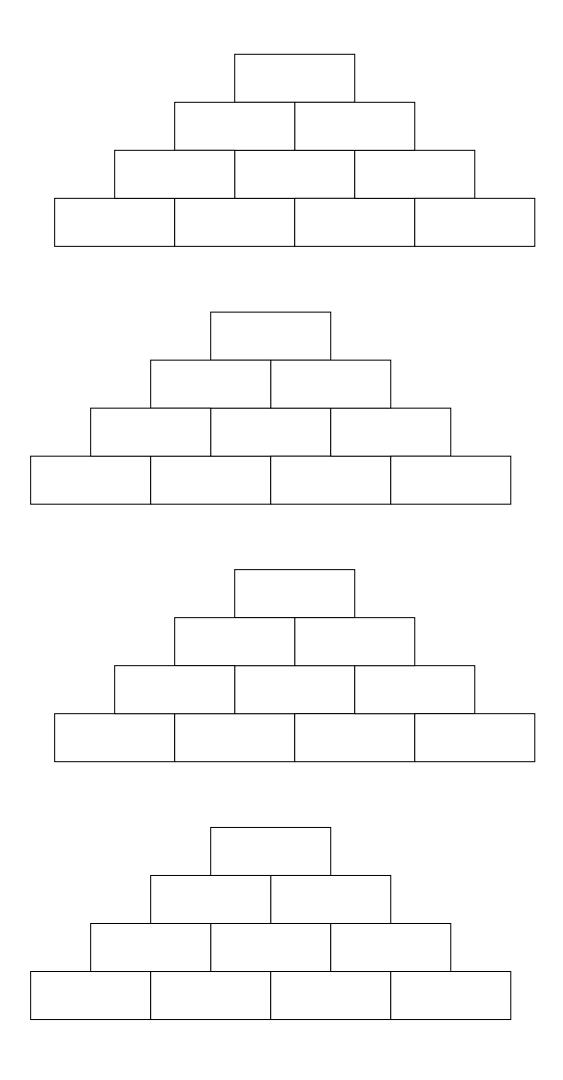

|        |                    |                      |               |             |           |              |           |            | _ |
|--------|--------------------|----------------------|---------------|-------------|-----------|--------------|-----------|------------|---|
|        |                    |                      |               |             |           |              |           |            |   |
|        |                    |                      |               |             |           |              |           |            |   |
|        |                    |                      |               |             |           |              |           |            | _ |
| Once y | ou have a theory - | try it out again and | then for exti | a challenge | e test yo | ur idea on d | a 4 basec | l pyramid. |   |
| ,      | ,                  | , 3                  |               | ,           | ,         |              |           | • •        |   |
|        |                    |                      |               |             |           |              |           |            |   |
|        |                    |                      |               | i           |           |              |           |            | 1 |
|        |                    |                      |               |             |           |              |           |            |   |
|        |                    |                      |               |             |           |              |           |            | _ |
|        |                    |                      |               |             |           |              |           |            |   |
|        |                    |                      |               |             |           |              |           |            |   |
| _      |                    |                      |               |             |           |              |           |            |   |
|        |                    |                      |               |             |           |              |           |            |   |
|        |                    |                      |               | į           |           |              |           |            | 1 |
|        |                    |                      |               |             |           |              |           |            |   |
| -1     |                    |                      |               |             |           |              |           |            |   |
|        |                    |                      |               |             |           |              |           |            |   |
|        |                    |                      |               |             |           |              |           |            |   |
|        |                    |                      |               |             |           |              |           |            |   |
| _      |                    |                      |               |             |           |              |           |            |   |
|        |                    |                      |               |             |           |              |           |            | 1 |
|        |                    |                      |               |             |           |              |           |            | 1 |
|        |                    |                      |               |             |           |              |           |            |   |