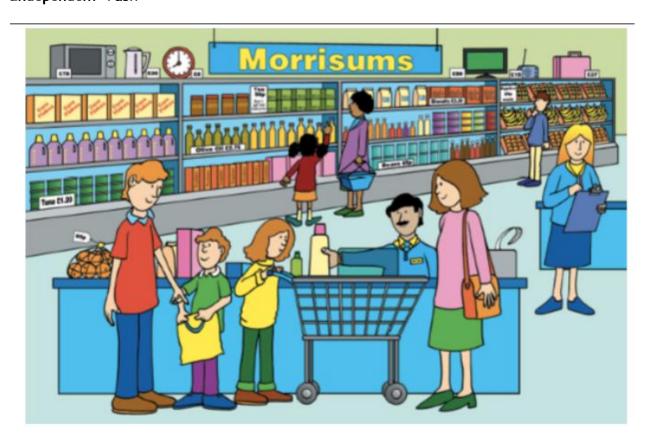

### Independent Task

| The oranges are       | the counter.                 |
|-----------------------|------------------------------|
| The kettle is         | the clock and the microwave. |
| The checkout man is _ | the counter.                 |
| The olive oil is      | the coffee.                  |
| The girl is to the    | of the trolley.              |
| The family are        | the counter. 🤵 🤵 🕡 👧         |
| The tea is            | _ to the coffee.             |
| The apples are        | the bananas.                 |
| The woman is to the _ | of the trolley.              |

- behind
- above
- in front of
- under
- left
- next
- on
- in between
- below
- right