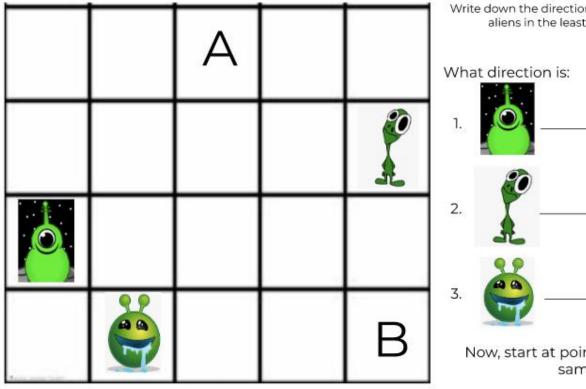

# From A

Write down the directions from Point A to the aliens in the least possible steps!

Now, start at point B and do the same!

# From B

Write down the directions from Point A to the aliens in the least possible steps!