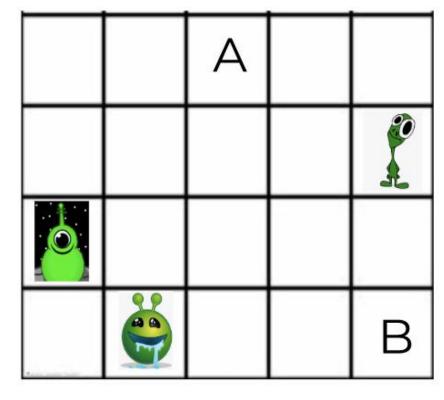

# From A

Write down the directions from Point A to the aliens in the least possible steps!

Now, start at point B and do the same!

# From B

Write down the directions from Point A to the aliens in the least possible steps!